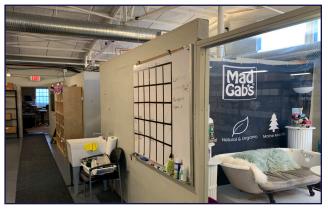

# FREESTANDING FLEX / OFFICE / GENERAL BUSINESS SPACE IN YARMOUTH VILLAGE

3,000 +/- SQUARE FEET OF COMMERCIAL SPACE

Cardente Real Estate is pleased to offer for lease this 3,000 +/- square foot single story freestanding commercial building located at 25 Yarmouth Crossing in Yarmouth, Maine. Located in the Village just off of Main Street, the demised premises includes an open area currently used for production, a showroom, a meeting room, a corner office, plumbed room with sink and floor drain, two bathrooms, storage and much more. With up to 10 parking spaces, 25 Yarmouth Crossing offers a driveway in the back of the building that provides delivery access to a double door entrance. Other amenities include a freestanding storage shed, multiple egress points around the building, outdoor areas for green space, signage on Main Street pylon as well as by building, and a sheik interior design. Just minutes from US Route One and I-295, this is an ideal location for general business, flex, production, and other commercial uses.

Year Built: 1959

Interior Description: Sheik open floor plan with corner office, showroom with barnslider, plumbed

utility room with sink, two bathrooms & more!

Construction: Brick/ Masonry

Plumbing: In multiple locations including a floor drain.

### **Photography**

322 FORE STREET • PORTLAND, MAINE

207.775.7363

WWW.CARDENTE.COM