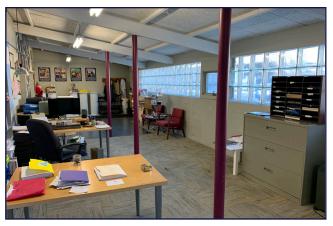

# FREESTANDING FLEX / OFFICE / GENERAL BUSINESS SPACE IN YARMOUTH VILLAGE

3,000 +/- SQUARE FEET OF COMMERCIAL SPACE

Cardente Real Estate is pleased to offer for lease this 3,000 +/- square foot single story freestanding commercial building located at 25 Yarmouth Crossing in Yarmouth, Maine. Located in the Village just off of Main Street, the demised premises includes an open area currently used for production, a showroom, a meeting room, a corner office, plumbed room with sink and floor drain, two bathrooms, storage and much more. With up to 10 parking spaces, 25 Yarmouth Crossing offers a driveway in the back of the building that provides delivery access to a double door entrance. Other amenities include a freestanding storage shed, multiple egress points around the building, outdoor areas for green space, signage on Main Street pylon as well as by building, and a sheik interior design. Just minutes from US Route One and I-295, this is an ideal location for general business, flex, production, and other commercial uses.

Year Built: 1959

Interior Description: Sheik open floor plan with corner office, showroom with barnslider, plumbed

utility room with sink, two bathrooms & more!

Construction: Brick/ Masonry

Plumbing: In multiple locations including a floor drain.

### **Photography**

322 FORE STREET • PORTLAND, MAINE

207.775.7363

WWW.CARDENTE.COM