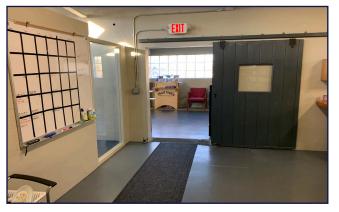

# FREESTANDING FLEX / OFFICE / GENERAL BUSINESS SPACE IN YARMOUTH VILLAGE

3,000 +/- SQUARE FEET OF COMMERCIAL SPACE

Cardente Real Estate is pleased to offer for lease this 3,000 +/- square foot single story freestanding commercial building located at 25 Yarmouth Crossing in Yarmouth, Maine. Located in the Village just off of Main Street, the demised premises includes an open area currently used for production, a showroom, a meeting room, a corner office, plumbed room with sink and floor drain, two bathrooms, storage and much more. With up to 10 parking spaces, 25 Yarmouth Crossing offers a driveway in the back of the building that provides delivery access to a double door entrance. Other amenities include a freestanding storage shed, multiple egress points around the building, outdoor areas for green space, signage on Main Street pylon as well as by building, and a sheik interior design. Just minutes from US Route One and I-295, this is an ideal location for general business, flex, production, and other commercial uses.

Year Built: 1959

Interior Description: Sheik open floor plan with corner office, showroom with barnslider, plumbed

utility room with sink, two bathrooms & more!

Construction: Brick/ Masonry

Plumbing: In multiple locations including a floor drain.

### **Photography**

322 FORE STREET • PORTLAND, MAINE

207.775.7363

WWW.CARDENTE.COM