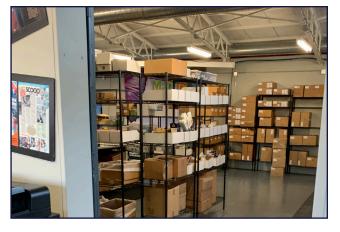

# FREESTANDING FLEX / OFFICE / GENERAL BUSINESS SPACE IN YARMOUTH VILLAGE

3,000 +/- SQUARE FEET OF COMMERCIAL SPACE

Cardente Real Estate is pleased to offer for lease this 3,000 +/- square foot single story freestanding commercial building located at 25 Yarmouth Crossing in Yarmouth, Maine. Located in the Village just off of Main Street, the demised premises includes an open area currently used for production, a showroom, a meeting room, a corner office, plumbed room with sink and floor drain, two bathrooms, storage and much more. With up to 10 parking spaces, 25 Yarmouth Crossing offers a driveway in the back of the building that provides delivery access to a double door entrance. Other amenities include a freestanding storage shed, multiple egress points around the building, outdoor areas for green space, signage on Main Street pylon as well as by building, and a sheik interior design. Just minutes from US Route One and I-295, this is an ideal location for general business, flex, production, and other commercial uses.

Signage: Highly visible on building & on Main Street pylon.

Parking & Outside Storage: Up to 10 onsite parking spots with back driveway leading to storage shed &

double door delivery access.

Electrical: 200 Amp

### **Photography**

322 FORE STREET • PORTLAND, MAINE

207.775.7363

WWW.CARDENTE.COM